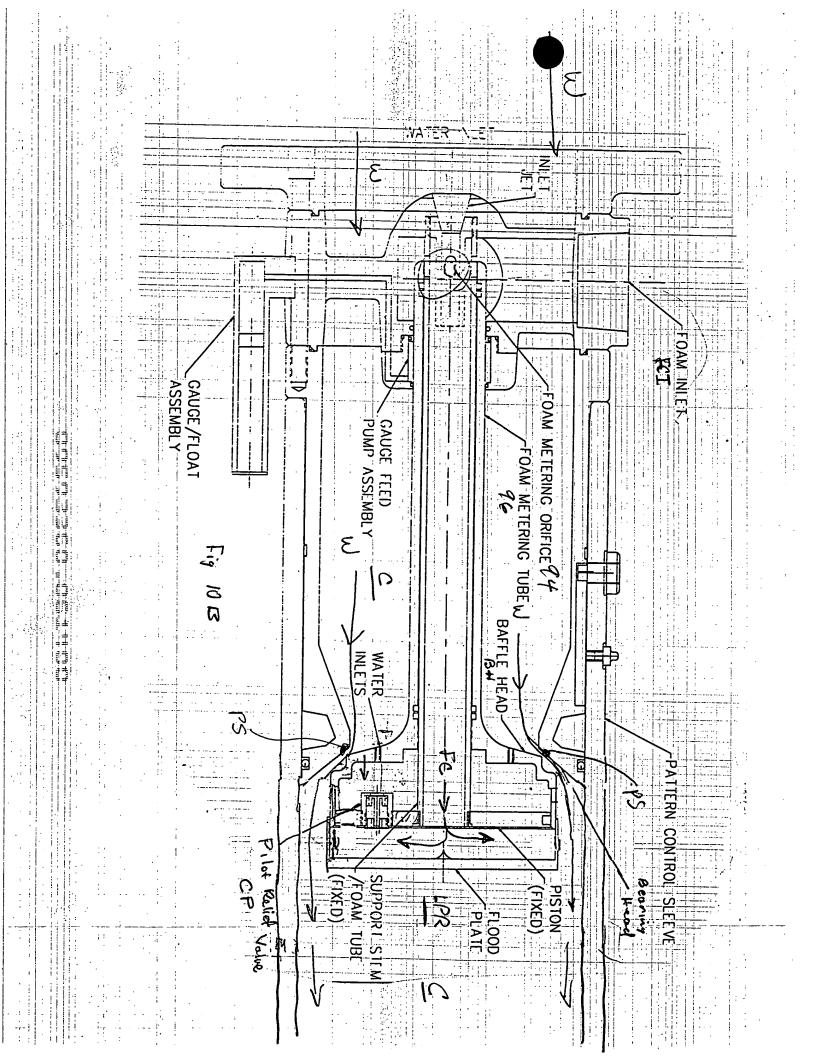

This Page Is Inserted by IFW Operations and is not a part of the Official Record

## **BEST AVAILABLE IMAGES**

Defective images within this document are accurate representation of The original documents submitted by the applicant.

Defects in the images may include (but are not limited to):

- BLACK BORDERS
- TEXT CUT OFF AT TOP, BOTTOM OR SIDES
- FADED TEXT
- ILLEGIBLE TEXT
- SKEWED/SLANTED IMAGES
- COLORED PHOTOS
- BLACK OR VERY BLACK AND WHITE DARK PHOTOS
- GRAY SCALE DOCUMENTS

## **IMAGES ARE BEST AVAILABLE COPY.**

As rescanning documents *will not* correct images, please do not report the images to the Image Problem Mailbox.









71











Ĭ.





































P.02





P.03



Jun-14-00 12:53P WilliamsFire-Engineering 4097452884

P.04



Jun-14-00 12:54P WilliamsFire-Engineering 4097452884 P.05